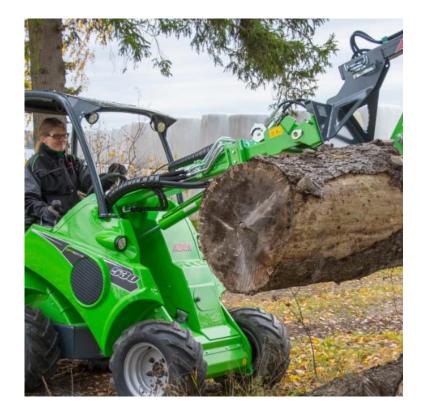

## References and Applications

100% electric application, 2t to 16t excavator

Cooling the circuits:

- hydraulic (ISO VG46)
- battery and e-motors (water/glycol)