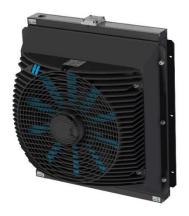

### **Mobile Telescoping Cranes**

### ASA0176AD02

- 24V DC h.p. fan
- Easy clean wavy air fin
- 26bar rating