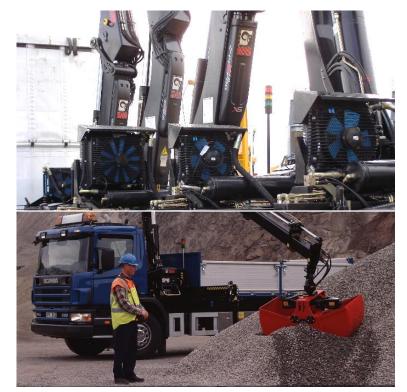

## References and Applications

### Truck mounted jib cranes

TT rail system oil coolers

- performance sizes TT07, 11 and 16
- various fan control configurations
- customized connectors and protection options

### Truck mounted jib cranes

TT rail system coolers

- performance sizes TT11 and 25
- internal 2 bar bypass
- fan control setup integrated