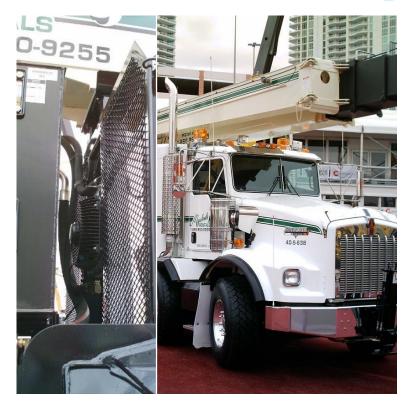

### References and Applications

#### **Mobile Telescoping Cranes**

ASA 0177 DC oil/air cooler

- 24V DC h.p. fan
- internal 2bar bypass
- 26bar rating