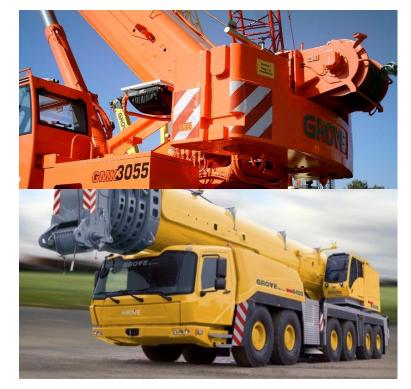

kW @ 20lpm







## References and Applications

### Multi Purpose Vehicle

Compact high performance radiators 2 cooler setups for the hydraulic system:

- 5 kW oil cooler
- 8 kW oil cooler







### References and Applications

### **Dumper Truck**

Hydraulic cooler, customized

- 2-pass oil/air cooler
- with 24V DC fan configuration









### References and Applications

#### **Mobile Telescoping Cranes**

ASA 0177 DC oil/air cooler

- 24V DC h.p. fan
- internal 2bar bypass
- 26bar rating







### References and Applications

#### **Mobile Telescoping Cranes**

#### TT 11 12V DC

- 12V DC h.p. fan
- UNF ports
- mounting brackets







### References and Applications

### **Mobile Telescoping Cranes**

### ASA0176AD02

- 24V DC h.p. fan
- Easy clean wavy air fin
- 26bar rating







## References and Applications

### Truck mounted jib cranes

TT rail system oil coolers

- performance sizes TT07, 11 and 16
- various fan control configurations
- customized connectors and protection options









## References and Applications

### Truck mounted jib cranes

TT rail system coolers

- performance sizes TT11 and 25
- internal 2 bar bypass
- fan control setup integrated









## References and Applications

100% electric application, 2t to 16t excavator

Cooling the circuits:

- hydraulic (ISO VG46)
- battery and e-motors (water/glycol)





## **Get in contact!**

www.asahydraulik.com support@asahydraulik.com +4312924020



#### **AUSTRIA**

asa hydraulik GmbH R&D center Prager Strasse 280 A-1210, Vienna

#### USA

asa hydraulik of America 160 Meister Avenue 20 A