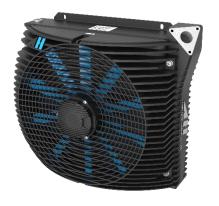

## References and Applications

Hydraulic cooler / hot climate option for forklifts:

oil/air cooler LL 06 12V DC

- 12V DC fan unit
- with temp. switch IP69k
- up to 5kW @ 20lpm