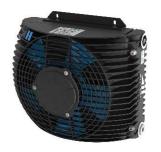

## References and Applications

Hydraulic cooler / hot climate option for forklifts:

oil/air cooler LL 06 12V DC

- 12V DC fan unit
- with temp. switch IP69k
- up to 5kW @ 20lpm