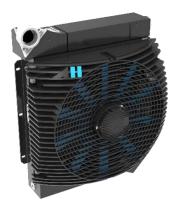

### References and Applications

#### **Mobile Telescoping Cranes**

ASA 0177 DC oil/air cooler

- 24V DC h.p. fan
- internal 2bar bypass
- 26bar rating