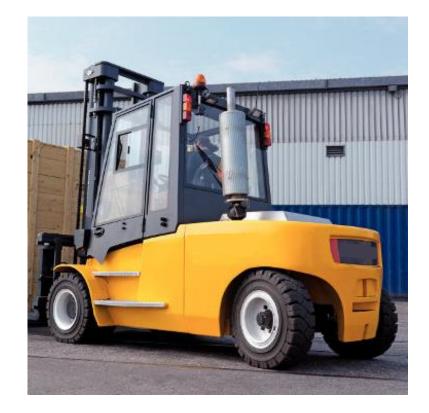

## References and Applications

Hydraulic cooler / hot climate option for forklifts:

oil/air cooler LL 06 12V DC

- 12V DC fan unit
- with temp. switch IP69k
- up to 5kW @ 20lpm