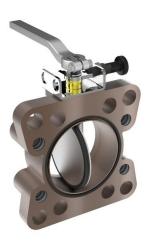

### Heavy duty forklift

Compact shut-off valves for hydraulic tank

- butterfly valve SAE 2 ½"
- butterfly valve SAE 3"