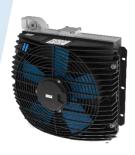

#### TT 11 12V DC

- 12V DC h.p. fan
- UNF ports
- mounting brackets

### References and Applications