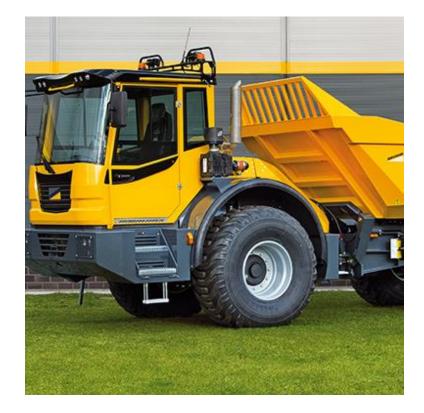

### References and Applications

### **Dumper Truck**

Hydraulic cooler, customized

- 2-pass oil/air cooler
- with 24V DC fan configuration