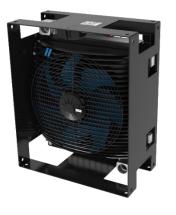

#### **Mobile Telescoping Cranes**

ASA 0177 DC oil/air cooler

- 24V DC h.p. fan
- internal 2bar bypass
- 26bar rating

### References and Applications

#### **Mobile Telescoping Cranes**