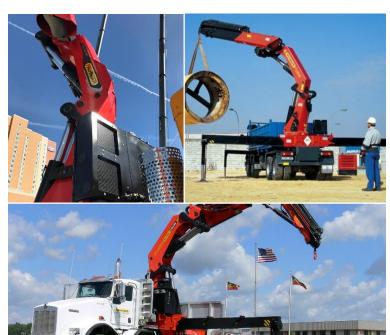

## References and Applications

### Truck mounted jib cranes

TT rail system oil coolers

- performance sizes TT07, 11 and 16
- various fan control configurations
- customized connectors and protection options

### Truck mounted jib cranes

TT rail system coolers

- performance sizes TT11 and 25
- internal 2 bar bypass
- fan control setup integrated