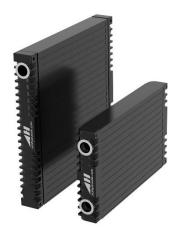

### Multi Purpose Vehicle

Compact high performance radiators 2 cooler setups for the hydraulic system:

- 5 kW oil cooler
- 8 kW oil cooler