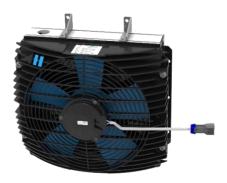

### References and Applications

### **Mobile Telescoping Cranes**

### ASA0176AD02

- 24V DC h.p. fan
- Easy clean wavy air fin
- 26bar rating