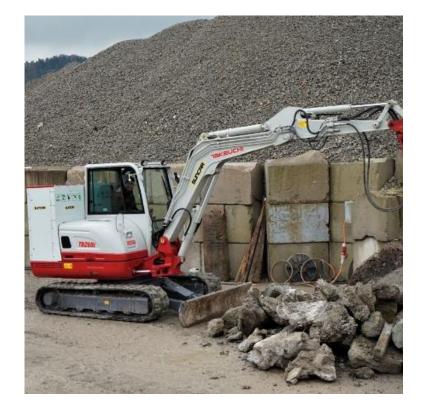

## References and Applications

100% electric application, 2t to 16t excavator

Cooling the circuits:

- hydraulic (ISO VG46)
- battery and e-motors (water/glycol)