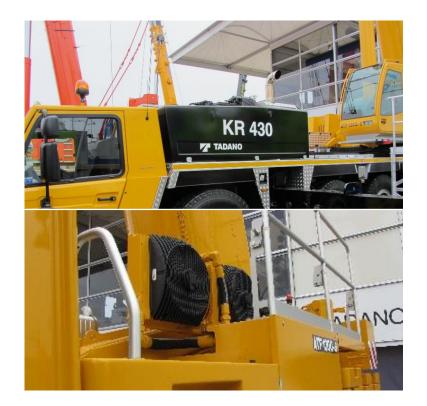

### References and Applications

#### **Mobile Telescoping Cranes**

#### TT 11 12V DC

- 12V DC h.p. fan
- UNF ports
- mounting brackets