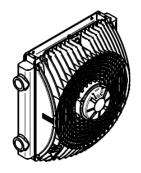

## References and Applications

Hydraulic cooler / hot climate option for forklifts:

oil/air cooler LL 06 12V DC

- 12V DC fan unit
- with temp. switch IP69k
- up to 5kW @ 20lpm