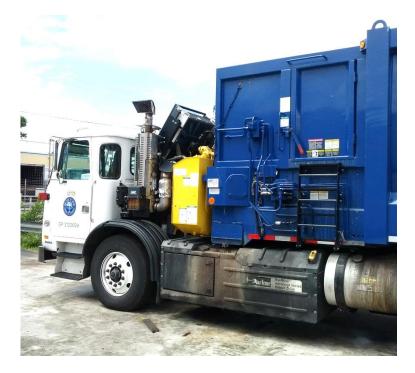

## References & Applications

### Waste Truck / hybrid garbage loader system

- hydraulic fan drive
- 60kW at ∆ 40°C
- 10 to 300lpm
- asa universal connection system