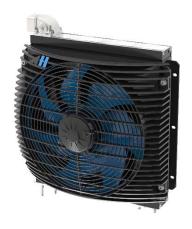

## References & Applications

### **Suction Pump Truck**

- ASATT16RD02
- wavy air fin
- 24V DC fan drive
- 0,4kW/°C max. cooling