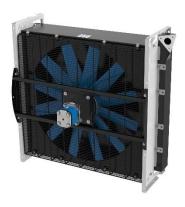

## References & Applications

### Waste Truck / hybrid garbage loader system

- hydraulic fan drive
- 60kW at ∆ 40°C
- 10 to 300lpm
- asa universal connection system