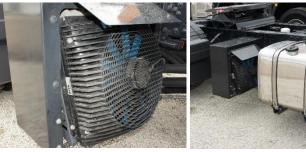

### Sweeper Truck / Gear box cooling

- 24V DC fan drive
- IP6K9K protection
- incl. EMC filter
- -20°C + 140°C working temp. range
- max. 14kW at Δ 40°C