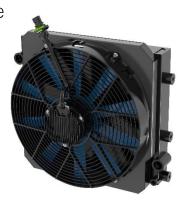

## References & Applications

### Front axle hydraulic drive cooling

Solution H-Cube in Basic configuration

- 24V DC 400mm fan IP6K9K
- 90µm suction + 10µm return filter
- 17 liter tank
- 2bar bypass
- 2bar pressure switch IP69K
- 15kW radiator TT 16