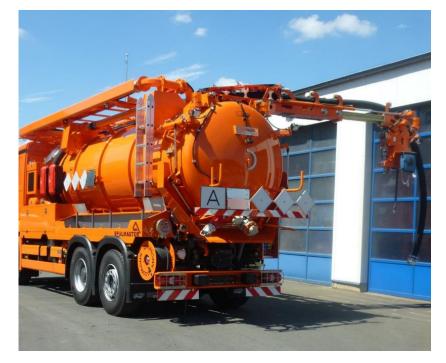

## References & Applications

### **Suction Pump Truck**

- ASATT16RD02
- wavy air fin
- 24V DC fan drive
- 0,4kW/°C max. cooling