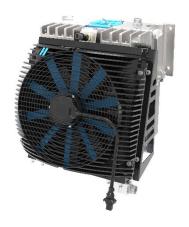

### Front axle hydraulic drive cooling

Solution H-Cube in Basic configuration

- 24V DC 400mm fan IP6K9K
- 90µm suction + 10µm return filter
- 17 liter tank
- 2bar bypass
- 2bar pressure switch IP69K
- 15kW radiator TT 16