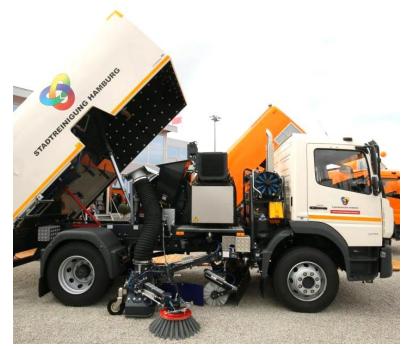

## References & Applications

### Sweeper Truck / Gear box cooling

- 24V DC fan drive
- IP6K9K protection
- incl. EMC filter
- -20°C + 140°C working temp. range
- max. 14kW at Δ 40°C