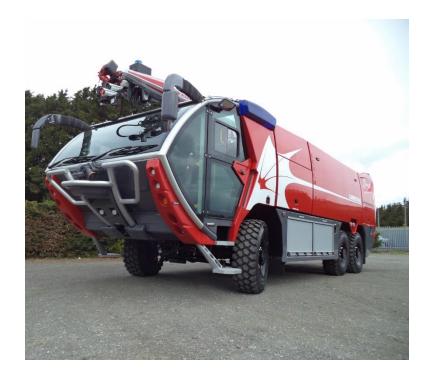

### Firefighting Truck / Airport Applications

- 26 bar plate and bar hydraulic cooler
- wavy air fin
- 24V DC fan drive
- 0,4kW/°C max. cooling
- asa universal connection system